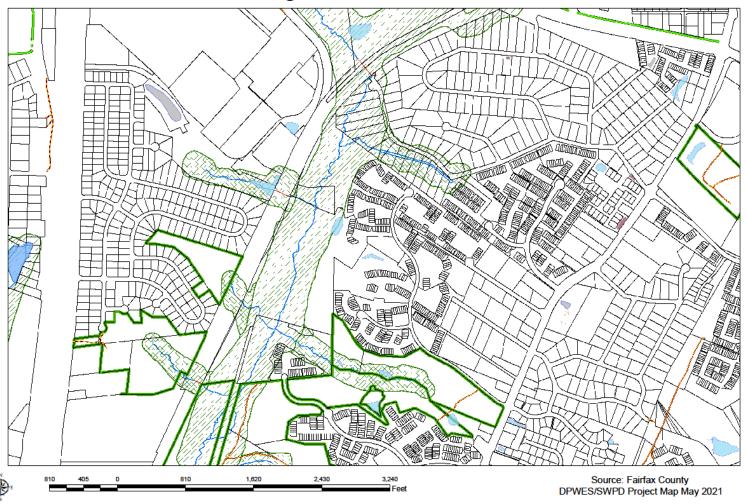

## Proposed Project Route – Existing Features

Long Branch South Existig Stormwater Facilities/Easements & Trails

# Proposed Project Route – Existing Features

Long Branch South Existig Stormwater Facilities/Easements & Trails

### Proposed Project Route – Existing Features