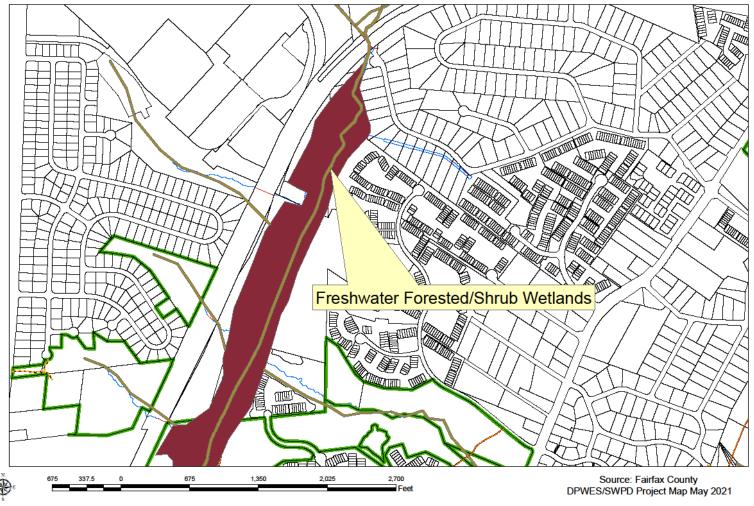

# Proposed Project Route – Wetland Inventory

#### Long Branch South National Wetland Inventory