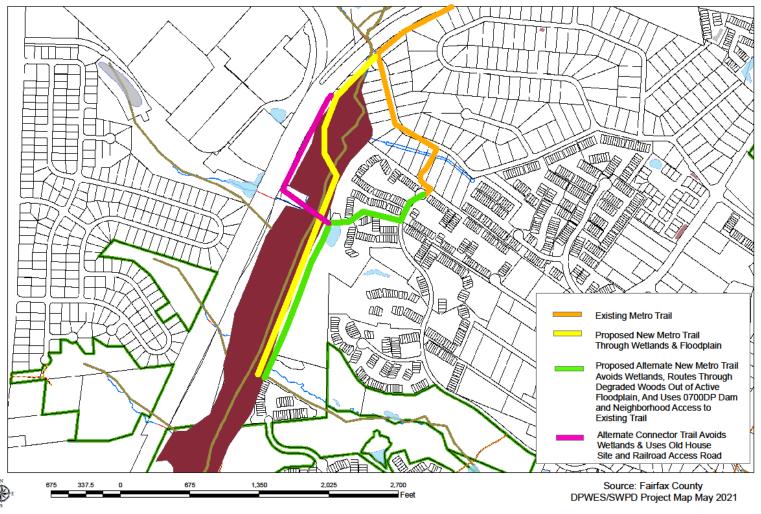

### Proposed Project Route – Existing Features

#### Long Branch South Trail Routing Alternatives