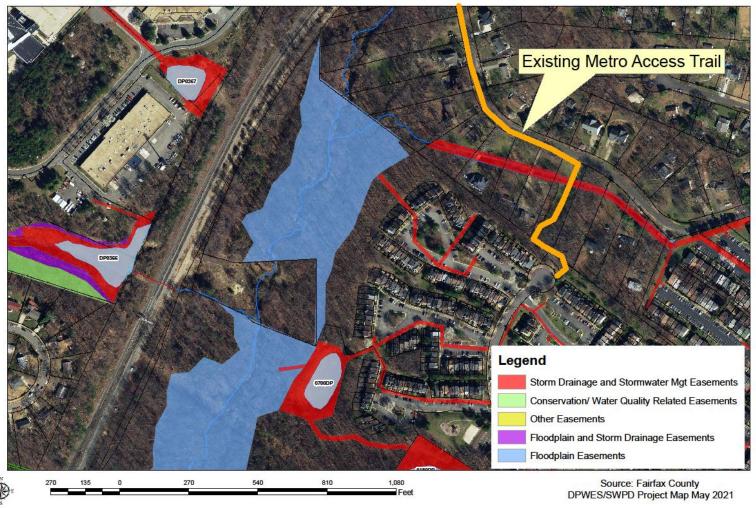

## Proposed Project Route – Existing Features

Long Branch South Existig Stormwater Facilities/Easements & Trails

# Proposed Project Route – Existing Features

Long Branch South Existig Stormwater Facilities/Easements & Trails