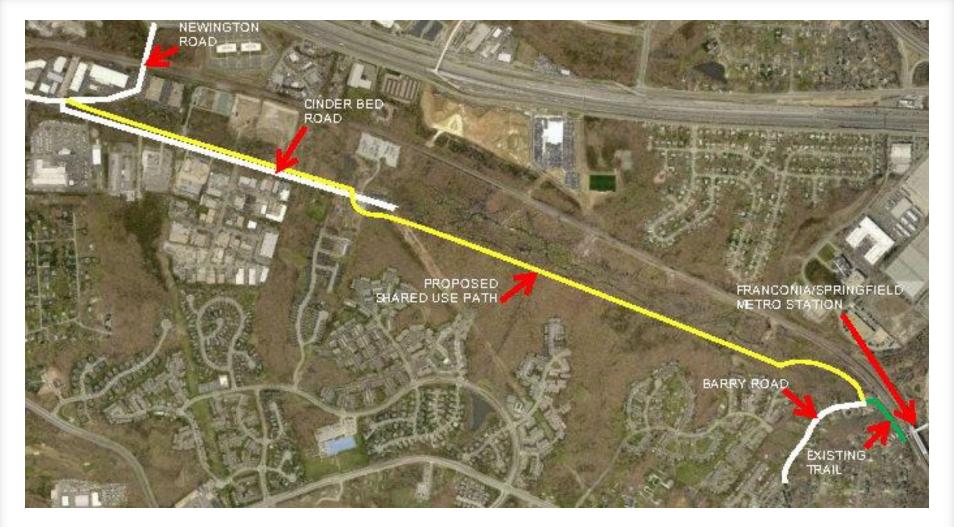

# Cinder Bed Road Bikeway Stormwater Environmental Comments

Stormwater Planning Division



Department of Public Works and Environmental Services Working for You!



# Proposed Project Route



# Proposed Project Route



# Proposed Project Route - RPA

#### Long Branch South RPA



# Proposed Project Route – Wetland Inventory

#### Long Branch South National Wetland Inventory



# Proposed Project Route – Wetland Impacts



## Proposed Project Route – Existing Features

Long Branch South Existig Stormwater Facilities/Easements & Trails



# Proposed Project Route – Existing Features

Long Branch South Existig Stormwater Facilities/Easements & Trails



### Proposed Project Route – Existing Features

#### Long Branch South Trail Routing Alternatives