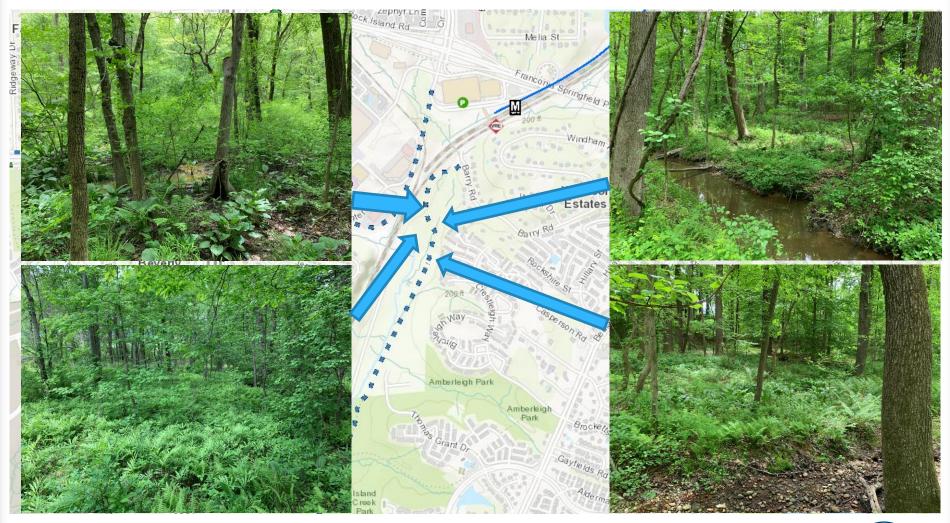

# Cinder Bed Road Bikeway Stormwater Environmental Comments

Stormwater Planning Division



Department of Public Works and Environmental Services Working for You!



# Proposed Project Route



# Proposed Project Route



# Proposed Project Route - RPA

#### Long Branch South RPA



# Proposed Project Route – Wetland Inventory

#### Long Branch South National Wetland Inventory



# Proposed Project Route – Wetland Impacts



## Proposed Project Route – Existing Features

Long Branch South Existig Stormwater Facilities/Easements & Trails



# Proposed Project Route – Existing Features

Long Branch South Existig Stormwater Facilities/Easements & Trails



### Proposed Project Route – Existing Features

#### Long Branch South Trail Routing Alternatives