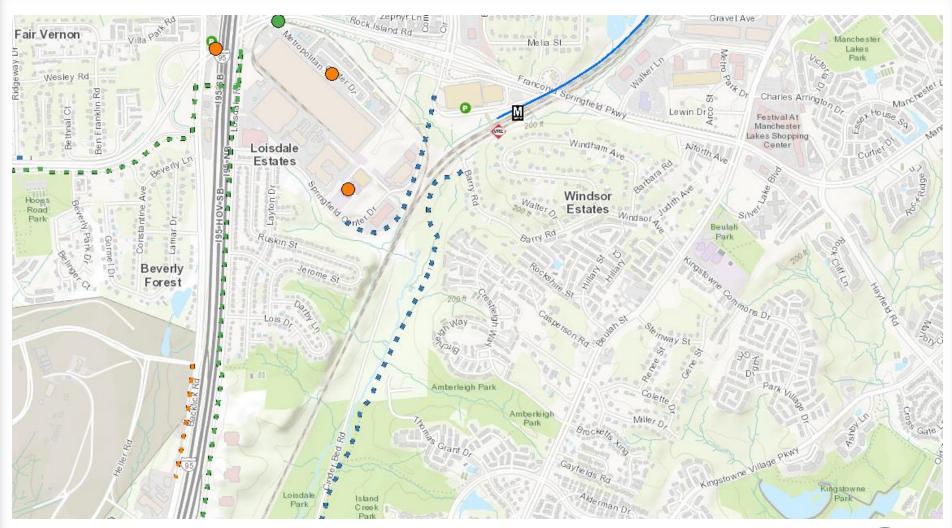

# Cinder Bed Road Bikeway Stormwater Environmental Comments

Stormwater Planning Division



Department of Public Works and Environmental Services Working for You!



# Proposed Project Route



# Proposed Project Route



# Proposed Project Route - RPA

#### Long Branch South RPA



# Proposed Project Route – Wetland Inventory

#### Long Branch South National Wetland Inventory



# Proposed Project Route – Wetland Impacts



## Proposed Project Route – Existing Features

Long Branch South Existig Stormwater Facilities/Easements & Trails



# Proposed Project Route – Existing Features

Long Branch South Existig Stormwater Facilities/Easements & Trails



### Proposed Project Route – Existing Features

#### Long Branch South Trail Routing Alternatives