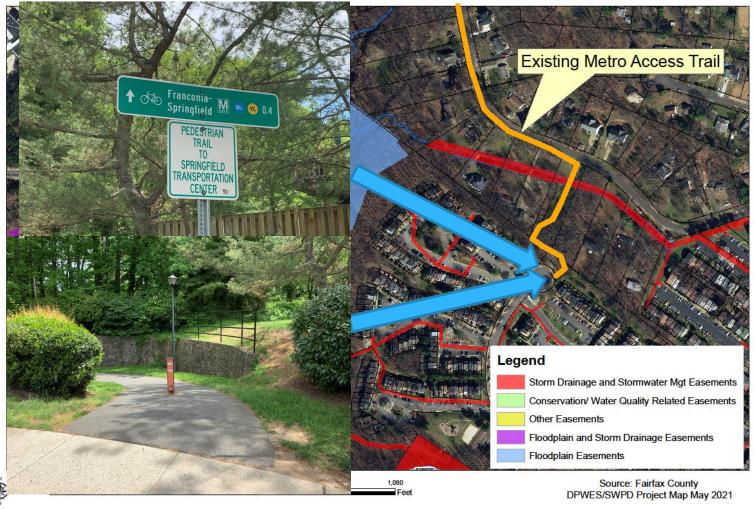

### Proposed Project Route – Existing Features

#### Long Branch South Trail Routing Alternatives